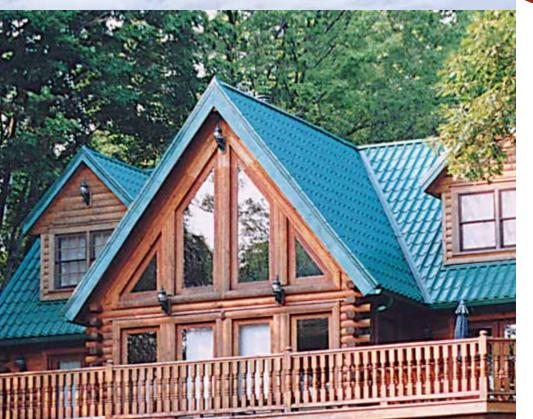

## **Elite**

The Elite series simulates the look of Dutch clay tiles, with an offset wave pattern and a 1/2" step every 16" across the panel. The galvanized panels are made to custom lengths of up to 40', eliminating leaky horizontal seams. They can be quickly installed over existing shingles or over 1" x 4" horizontal strapping with approved building paper. For new construction, sheeting may not be required, always check your local building codes.

## Commercial Industrial / Residential

Steel Tile manufactures a solid line of roofing tiles and accessories that are durable, stylish, cost-efficient and virtually leak-proof.

Home and cottage owners, institutions, builders and architects have all discovered the long-lasting Steel Tile advantage.