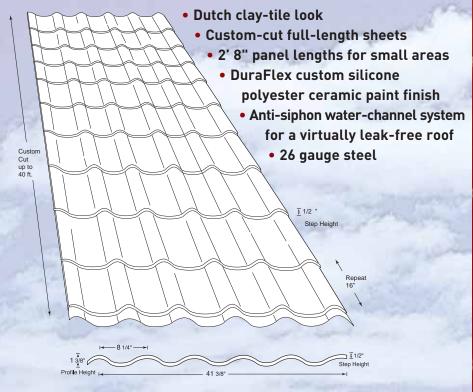

## **Elite**

The Elite series simulates the look of Dutch clay tiles, with an offset wave pattern and a 1/2" step every 16" across the panel. The galvanized panels are made to custom lengths of up to 40', eliminating leaky horizontal seams. They can be quickly installed over existing shingles or over 1" x 4" horizontal strapping with approved building paper. For new construction, sheeting may not be required, always check your local building codes.